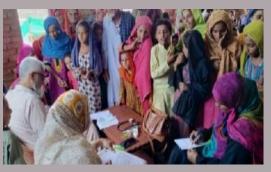

In response to the rains and flood emergency, PPHI Sindh along with Health Department, Government of Sindh took prompt actions to tackle the situation. Instantly all the PPHI Sindh Regional Directors (RDs) and District Managers (DMs) were directed to be sensitised and take extra efforts to cater to this challenge. All the Health Facilities under the management control of PPHI Sindh were strictly directed to take all necessary measures to face the situation. The measures included availability of staff, availability of medicines, treating the incoming patients and intimating the higher management regarding any outbreaks, emergencies and other calamities. Moreover, field medical camps were established in all flood hit areas that were disconnected from regular communications. The villages affected by rain water and hill-torrents were specifically targeted for medical aid. This whole activity was done in coordination with District Administration and District Health Management to get maximum results in tackling the disastrous situation in Sindh.