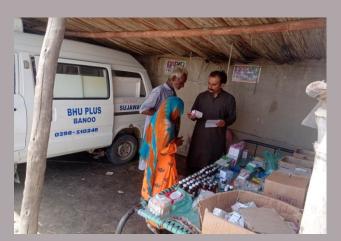

In response to the rains and flood emergency, PPHI Sindh along with Health Department, Government of Sindh took prompt actions to tackle the situation. Instantly all the PPHI Sindh Regional Directors (RDs) and District Managers (DMs) were directed to be sensitised and take extra efforts to cater to this challenge. All the Health Facilities under the management control of PPHI Sindh were strictly directed to take all necessary measures to face the situation. The measures included availability of staff, availability of medicines, treating the incoming patients and intimating the higher management regarding any outbreaks, emergencies and other calamities. Moreover, field medical camps were established in all flood hit areas that were disconnected from regular communications. The villages affected by rain water and hill-torrents were specifically targeted for medical aid. This whole activity was done in coordination with District Administration and District Health Management to get maximum results in tackling the disastrous situation in Sindh.