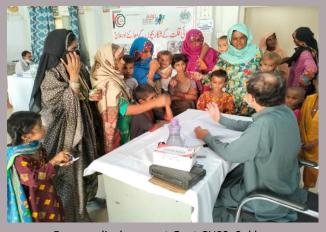

In response to the rains and flood emergency, PPHI Sindh along with Health Department, Government of Sindh took prompt actions to tackle the situation. Instantly all the PPHI Sindh Regional Directors (RDs) and District Managers (DMs) were directed to be sensitised and take extra efforts to cater to this challenge. All the Health Facilities under the management control of PPHI Sindh were strictly directed to take all necessary measures to face the situation. The measures included availability of staff, availability of medicines, treating the incoming patients and intimating the higher management regarding any outbreaks, emergencies and other calamities. Moreover, field medical camps were established in all flood hit areas that were disconnected from regular communications. The villages affected by rain water and hill-torrents were specifically targeted for medical aid. This whole activity was done in coordination with District Administration and District Health Management to get maximum results in tackling the disastrous situation in Sindh.