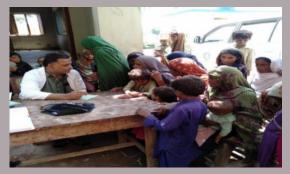

## **District Hyderabad**

#### **Rain Emergency Relief Photos - District Hyderabad**

Medical Camp at GBPS Agriculture University Tando Jam

Medical Camp at village Muhammad Mallah phuleli Band

Medical Camp at GPS Lal Muhammad Khaskheli