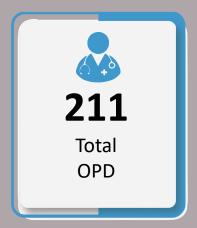

## Data for 8<sup>th</sup> October 2022

|                                                    | Total Numbers                |                |  |  |
|----------------------------------------------------|------------------------------|----------------|--|--|
| Indicators                                         | 8 <sup>st</sup> October 2022 | Overall So Far |  |  |
| Total number of free mobile medical camps arranged | 65                           | 6,452          |  |  |
| Total OPD                                          | 9,621                        | 1,215,117      |  |  |
| Total number of <5 OPD                             | 2,503                        | 300,428        |  |  |
| Total number of >5 OPD                             | 7,118                        | 914,689        |  |  |
| Total number of ARI                                | 2,175                        | 257,259        |  |  |
| Total number of <5 yrs diarrhea/cholera/dysentery  | 758                          | 111,820        |  |  |
| Total number of >5 yrs diarrhea/cholera/dysentery  | 868                          | 103,391        |  |  |
| Total number of suspected malaria                  | 1,608                        | 128,648        |  |  |
| Total number of patients with skin diseases        | 1,963                        | 293,543        |  |  |
| Total number of patients with other diseases       | 2,231                        | 320,449        |  |  |

## Data for 8<sup>th</sup> October 2022

**65** 

Total Free Medical Camps Arranged throughout Sindh

9,621

Total OPD Cases throughout Sindh