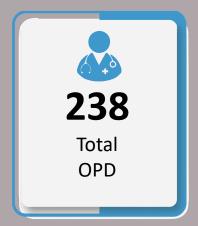

## Data for 8<sup>th</sup> October 2022

|                                                    | Total Numbers                |                |  |  |
|----------------------------------------------------|------------------------------|----------------|--|--|
| Indicators                                         | 8 <sup>st</sup> October 2022 | Overall So Far |  |  |
| Total number of free mobile medical camps arranged | 65                           | 6,452          |  |  |
| Total OPD                                          | 9,621                        | 1,215,117      |  |  |
| Total number of <5 OPD                             | 2,503                        | 300,428        |  |  |
| Total number of >5 OPD                             | 7,118                        | 914,689        |  |  |
| Total number of ARI                                | 2,175                        | 257,259        |  |  |
| Total number of <5 yrs diarrhea/cholera/dysentery  | 758                          | 111,820        |  |  |
| Total number of >5 yrs diarrhea/cholera/dysentery  | 868                          | 103,391        |  |  |
| Total number of suspected malaria                  | 1,608                        | 128,648        |  |  |
| Total number of patients with skin diseases        | 1,963                        | 293,543        |  |  |
| Total number of patients with other diseases       | 2,231                        | 320,449        |  |  |

## Data for 8<sup>th</sup> October 2022

**65** 

Total Free Medical Camps Arranged throughout Sindh

9,621

Total OPD Cases throughout Sindh