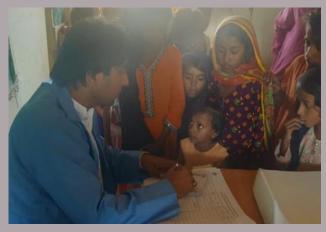

## **District Matiari**

#### **Rain Emergency Relief Photos - District Matiari**

Village Hussain Fazlani

Medical Camp at BHU Yousuf Hajano

Village Hussain Hingoro (GHS Tahir Hingoro)

Medical Camp at BHU Yousuf Hajano

Lallo khaskheli Mehran highway UC BD KAKA