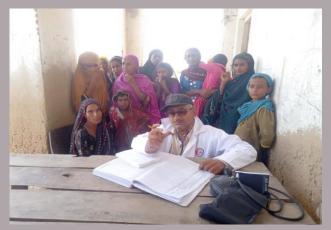

In response to the rains and flood emergency, PPHI Sindh along with Health Department, Government of Sindh took prompt actions to tackle the situation. Instantly all the PPHI Sindh Regional Directors (RDs) and District Managers (DMs) were directed to be sensitised and take extra efforts to cater to this challenge. All the Health Facilities under the management control of PPHI Sindh were strictly directed to take all necessary measures to face the situation. The measures included availability of staff, availability of medicines, treating the incoming patients and intimating the higher management regarding any outbreaks, emergencies and other calamities. Moreover, field medical camps were established in all flood hit areas that were disconnected from regular communications. The villages affected by rain water and hill-torrents were specifically targeted for medical aid. This whole activity was done in coordination with District Administration and District Health Management to get maximum results in tackling the disastrous situation in Sindh.