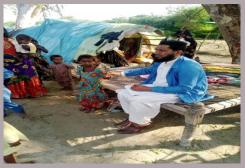

## **District Tando Muhammad Khan**

#### **Rain Emergency Relief Photos - District Tando Muhammad Khan**

Dr. Bahar Wasan(PHS) gave community health session at Flood relief camp

Camp at Village Master Pathan

Camp at Village Sahib Khan Pitafi