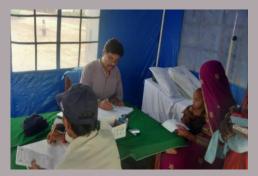

#### **Rain Emergency Relief Photos - District Hyderabad**

Medical Camp at GBPS Agriculture University Tando Jam

Medical Camp at village Muhammad Mallah phuleli Band

Medical Camp at GPS Lal Muhammad Khaskheli