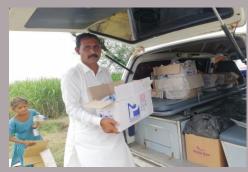

## **District Hyderabad**

#### **Rain Emergency Relief Photos - District Hyderabad**

Medical Camp at GBPS Agriculture University Tando Jam

Medical Camp at village Muhammad Mallah phuleli Band

Medical Camp at GPS Lal Muhammad Khaskheli