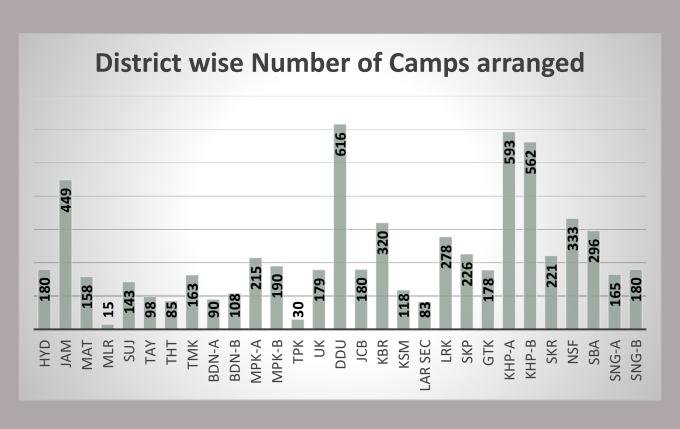

## District wise data till 8<sup>th</sup> October 2022

| Sr. | District | Camps Till 8 <sup>st</sup><br>Oct | OPD Till 8 <sup>st</sup> Oct |
|-----|----------|-----------------------------------|------------------------------|
| 1   | HYD      | 180                               | 30,721                       |
| 2   | JAM      | 449                               | 106,897                      |
| 3   | MAT      | 158                               | 19,571                       |
| 4   | MLR      | 15                                | 1,878                        |
| 5   | SUJ      | 143                               | 33,260                       |
| 6   | TAY      | 98                                | 17,989                       |
| 7   | ТНТ      | 85                                | 13,517                       |
| 8   | ТМК      | 163                               | 18,794                       |
| 9   | BDN-A    | 90                                | 8,916                        |
| 10  | BDN-B    | 108                               | 22,173                       |
| 11  | MPK-A    | 215                               | 32,885                       |
| 12  | мрк-в    | 190                               | 20,420                       |
| 13  | ТРК      | 30                                | 1,677                        |
| 14  | UK       | 179                               | 36,402                       |
| 15  | DDU      | 616                               | 99,210                       |
| 16  | JCB      | 180                               | 43,339                       |
| 17  | KBR      | 320                               | 77,406                       |
| 18  | KSM      | 118                               | 20,078                       |
| 19  | LAR SEC  | 83                                | 48,856                       |
| 20  | LRK      | 278                               | 65,581                       |
| 21  | SKP      | 226                               | 32,875                       |
| 22  | GTK      | 178                               | 38,649                       |
| 23  | KHP-A    | 593                               | 102,279                      |
| 24  | KHP-B    | 562                               | 92,769                       |
| 25  | SKR      | 221                               | 44,621                       |
| 26  | NSF      | 333                               | 36,884                       |
| 27  | SBA      | 296                               | 78,335                       |
| 28  | SNG-A    | 165                               | 41,654                       |
| 29  | SNG-B    | 180                               | 27,481                       |
|     | Total    | 6,452                             | 1,215,117                    |

## Details of Medical Relief Camps arranged by PPHI Sindh during Flood Emergency till (08th October 2022)

**CAMPS ARRANGED BY PPHI SINDH ON 08 OCTOBER 2022** 

|       |                        | CAMPS                      | ARRANG | ED BY P                | PHI SINDH C    | ON 08 OCTO                  | BER 2022        |                     |                |                                     |
|-------|------------------------|----------------------------|--------|------------------------|----------------|-----------------------------|-----------------|---------------------|----------------|-------------------------------------|
|       |                        |                            |        | Fix                    | ed Camps       |                             | Mobile Camps    |                     |                |                                     |
| S. No | District               | Total<br>Camps Till<br>Now | Campa  | Number<br>of<br>Medics | Paramedic<br>s | Volunteers/<br>Facilitators | Number<br>Camps | Number of<br>Medics | Paramedi<br>cs | Volunteer<br>s/<br>Facilitator<br>s |
| 1     | Badin-A                | 90                         | 0      | 0                      | 0              | 0                           | 1               | 1                   | 2              | 3                                   |
| 2     | Badin-B                | 108                        | 0      | 0                      | 0              | 0                           | 0               | 0                   | 0              | 0                                   |
| 3     | DADU                   | 616                        | 12     | 10                     | 25             | 16                          | 3               | 3                   | 8              | 4                                   |
| 4     | Ghotki                 | 178                        | 0      | 0                      | 0              | 0                           | 0               | 0                   | 0              | 0                                   |
| 5     | Hyderabad              | 180                        | 0      | 0                      | 0              | 0                           | 1               | 1                   | 1              | 1                                   |
| 6     | JACOBABAD              | 180                        | 1      | 3                      | 1              | 1                           | 1               | 1                   | 1              | 2                                   |
| 7     | Jamshoro               | 449                        | 2      | 2                      | 2              | 3                           | 9               | 2                   | 12             | 2                                   |
| 8     | KAMBER                 | 320                        | 2      | 2                      | 2              | 4                           | 0               | 0                   | 0              | 0                                   |
| 9     | KASHMORE               | 118                        | 0      | 0                      | 0              | 0                           | 0               | 0                   | 0              | 0                                   |
| 10    | Khairpur-A             | 593                        | 4      | 9                      | 16             | 0                           | 1               | 1                   | 1              | 0                                   |
| 11    | Khairpur-B             | 562                        | 3      | 12                     | 20             | 1                           | 0               | 0                   | 0              | 0                                   |
| 12    | LARKANO                | 278                        | 0      | 0                      | 0              | 0                           | 0               | 0                   | 0              | 0                                   |
| 13    | Malir                  | 15                         | 0      | 0                      | 0              | 0                           | 0               | 0                   | 0              | 0                                   |
| 14    | Matiari                | 158                        | 0      | 0                      | 0              | 0                           | 2               | 2                   | 2              | 0                                   |
| 15    | Mirpurkhas-A           | 215                        | 1      | 1                      | 2              | 1                           | 1               | 1                   | 2              | 2                                   |
| 16    | Mirpurkhas-B           | 190                        | 1      | 1                      | 2              | 1                           | 1               | 0                   | 0              | 0                                   |
| 17    | Naushahro Feroze       | 333                        | -      | -                      | -              | -                           | 3               | 2                   | 7              | 2                                   |
| 18    | Sanghar-A              | 165                        |        |                        |                |                             | 1               | 1                   | 1              | 1                                   |
|       | Sanghar-B              | 180                        | -      | -                      | -              | -                           | 4               | 4                   | 4              | 15                                  |
| 20    | SEC CARE<br>LARKANO    | 83                         | 0      | 0                      | 0              | 0                           | 0               | 0                   | 0              | 0                                   |
|       | Shaheed<br>Benazirabad | 296                        | 0      | 0                      | 0              | 0                           | 3               | 5                   | 8              | 8                                   |
| 22    | SHIKARPUR              | 226                        | 0      | 0                      | 0              | 0                           | 0               | 0                   | 0              | 0                                   |
| 23    | Sujawal                | 143                        | 1      | 1                      | 2              | 0                           | 0               | 0                   | 0              | 0                                   |
| 24    | Sukkur                 | 221                        | 2      | 4                      | 6              | 2                           | 1               | 2                   | 1              | 0                                   |
| 25    | Tando Allahyar         | 98                         | 0      | 0                      | 0              | 0                           | 0               | 0                   | 0              | 0                                   |
| 26    | Tando Muhammad<br>Khan | 163                        | 1      | 2                      | 3              | 3                           | 1               | 1                   | 1              | 2                                   |
| 27    | Tharparkar             | 30                         | 0      | 0                      | 0              | 0                           | 0               | 0                   | 0              | 0                                   |
| 28    | Thatta                 | 85                         | 1      | 2                      | 1              | 0                           | 0               | 0                   | 0              | 0                                   |
| 29    | Umerkot                | 179                        | 1      | 3                      | 7              | 4                           | 0               | 0                   | 0              | 0                                   |
|       | Grand Total            | 6452                       | 32     | 52                     | 89             | 36                          | 33              | 27                  | 51             | 42                                  |