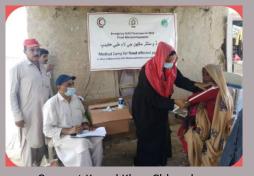

## **District Hyderabad**

#### **Rain Emergency Relief Photos - District Hyderabad**

Medical Camp at GBPS Agriculture University Tando Jam

Medical Camp at village Muhammad Mallah phuleli Band

Medical Camp at GPS Lal Muhammad Khaskheli