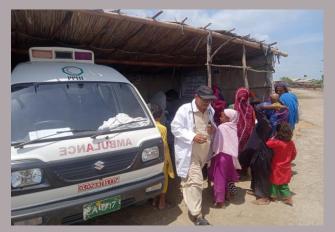

In response to the rains and flood emergency, PPHI Sindh along with Health Department, Government of Sindh took prompt actions to tackle the situation. Instantly all the PPHI Sindh Regional Directors (RDs) and District Managers (DMs) were directed to be sensitised and take extra efforts to cater to this challenge. All the Health Facilities under the management control of PPHI Sindh were strictly directed to take all necessary measures to face the situation. The measures included availability of staff, availability of medicines, treating the incoming patients and intimating the higher management regarding any outbreaks, emergencies and other calamities. Moreover, field medical camps were established in all flood hit areas that were disconnected from regular communications. The villages affected by rain water and hill-torrents were specifically targeted for medical aid. This whole activity was done in coordination with District Administration and District Health Management to get maximum results in tackling the disastrous situation in Sindh.