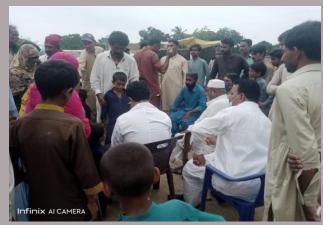

In response to the rains and flood emergency, PPHI Sindh along with Health Department, Government of Sindh took prompt actions to tackle the situation. Instantly all the PPHI Sindh Regional Directors (RDs) and District Managers (DMs) were directed to be sensitised and take extra efforts to cater to this challenge. All the Health Facilities under the management control of PPHI Sindh were strictly directed to take all necessary measures to face the situation. The measures included availability of staff, availability of medicines, treating the incoming patients and intimating the higher management regarding any outbreaks, emergencies and other calamities. Moreover, field medical camps were established in all flood hit areas that were disconnected from regular communications. The villages affected by rain water and hill-torrents were specifically targeted for medical aid. This whole activity was done in coordination with District Administration and District Health Management to get maximum results in tackling the disastrous situation in Sindh.