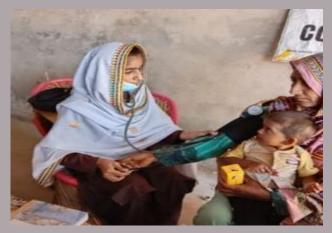

In response to the rains and flood emergency, PPHI Sindh along with Health Department, Government of Sindh took prompt actions to tackle the situation. Instantly all the PPHI Sindh Regional Directors (RDs) and District Managers (DMs) were directed to be sensitised and take extra efforts to cater to this challenge. All the Health Facilities under the management control of PPHI Sindh were strictly directed to take all necessary measures to face the situation. The measures included availability of staff, availability of medicines, treating the incoming patients and intimating the higher management regarding any outbreaks, emergencies and other calamities. Moreover, field medical camps were established in all flood hit areas that were disconnected from regular communications. The villages affected by rain water and hill-torrents were specifically targeted for medical aid. This whole activity was done in coordination with District Administration and District Health Management to get maximum results in tackling the disastrous situation in Sindh.

#### **Rain Emergency Relief Photos - District Hyderabad**

Medical Camp at GBPS Agriculture University Tando Jam

Medical Camp at village Muhammad Mallah phuleli Band

Medical Camp at GPS Lal Muhammad Khaskheli