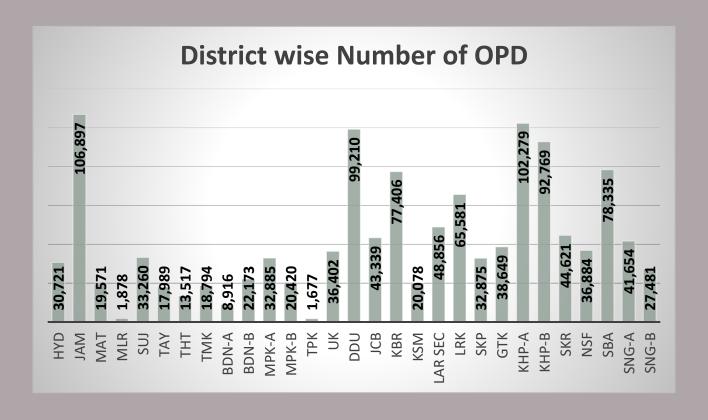

## District wise data till 8<sup>th</sup> October 2022

| Sr. | District | Camps Till 8 <sup>st</sup><br>Oct | OPD Till 8 <sup>st</sup> Oct |
|-----|----------|-----------------------------------|------------------------------|
| 1   | HYD      | 180                               | 30,721                       |
| 2   | JAM      | 449                               | 106,897                      |
| 3   | MAT      | 158                               | 19,571                       |
| 4   | MLR      | 15                                | 1,878                        |
| 5   | SUJ      | 143                               | 33,260                       |
| 6   | TAY      | 98                                | 17,989                       |
| 7   | ТНТ      | 85                                | 13,517                       |
| 8   | ТМК      | 163                               | 18,794                       |
| 9   | BDN-A    | 90                                | 8,916                        |
| 10  | BDN-B    | 108                               | 22,173                       |
| 11  | MPK-A    | 215                               | 32,885                       |
| 12  | мрк-в    | 190                               | 20,420                       |
| 13  | ТРК      | 30                                | 1,677                        |
| 14  | UK       | 179                               | 36,402                       |
| 15  | DDU      | 616                               | 99,210                       |
| 16  | JCB      | 180                               | 43,339                       |
| 17  | KBR      | 320                               | 77,406                       |
| 18  | KSM      | 118                               | 20,078                       |
| 19  | LAR SEC  | 83                                | 48,856                       |
| 20  | LRK      | 278                               | 65,581                       |
| 21  | SKP      | 226                               | 32,875                       |
| 22  | GTK      | 178                               | 38,649                       |
| 23  | KHP-A    | 593                               | 102,279                      |
| 24  | KHP-B    | 562                               | 92,769                       |
| 25  | SKR      | 221                               | 44,621                       |
| 26  | NSF      | 333                               | 36,884                       |
| 27  | SBA      | 296                               | 78,335                       |
| 28  | SNG-A    | 165                               | 41,654                       |
| 29  | SNG-B    | 180                               | 27,481                       |
|     | Total    | 6,452                             | 1,215,117                    |