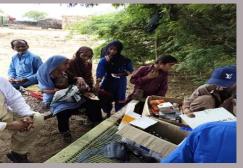

## **District Jamshoro**

#### **Rain Emergency Relief Photos - District Jamshoro**

Medical Camp in village Unarpur

DNC assisting in dressing

Medical Camp at Kotri

Delivery Cases shifted from IDPs camp