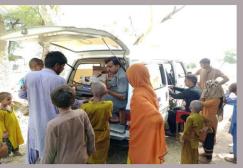

## **District Jamshoro**

#### **Rain Emergency Relief Photos - District Jamshoro**

Medical Camp in village Unarpur

DNC assisting in dressing

Medical Camp at Kotri

Delivery Cases shifted from IDPs camp