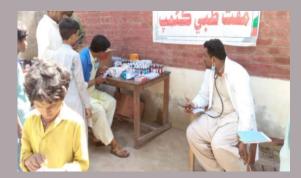

## **District Tando Muhammad Khan**

#### **Rain Emergency Relief Photos - District Tando Muhammad Khan**

Dr. Bahar Wasan(PHS) gave community health session at Flood relief camp

Camp at Village Master Pathan

Camp at Village Sahib Khan Pitafi