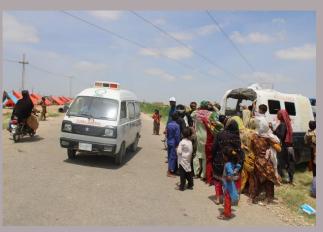

In response to the rains and flood emergency, PPHI Sindh along with Health Department, Government of Sindh took prompt actions to tackle the situation. Instantly all the PPHI Sindh Regional Directors (RDs) and District Managers (DMs) were directed to be sensitised and take extra efforts to cater to this challenge. All the Health Facilities under the management control of PPHI Sindh were strictly directed to take all necessary measures to face the situation. The measures included availability of staff, availability of medicines, treating the incoming patients and intimating the higher management regarding any outbreaks, emergencies and other calamities. Moreover, field medical camps were established in all flood hit areas that were disconnected from regular communications. The villages affected by rain water and hill-torrents were specifically targeted for medical aid. This whole activity was done in coordination with District Administration and District Health Management to get maximum results in tackling the disastrous situation in Sindh.