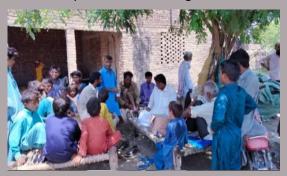

## **District Hyderabad**

#### **Rain Emergency Relief Photos - District Hyderabad**

Medical Camp at GBPS Agriculture University Tando Jam

Medical Camp at village Muhammad Mallah phuleli Band

Medical Camp at GPS Lal Muhammad Khaskheli