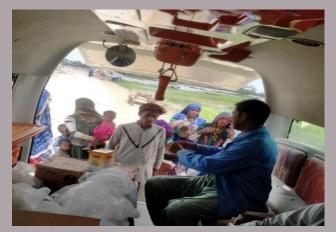

In response to the rains and flood emergency, PPHI Sindh along with Health Department, Government of Sindh took prompt actions to tackle the situation. Instantly all the PPHI Sindh Regional Directors (RDs) and District Managers (DMs) were directed to be sensitised and take extra efforts to cater to this challenge. All the Health Facilities under the management control of PPHI Sindh were strictly directed to take all necessary measures to face the situation. The measures included availability of staff, availability of medicines, treating the incoming patients and intimating the higher management regarding any outbreaks, emergencies and other calamities. Moreover, field medical camps were established in all flood hit areas that were disconnected from regular communications. The villages affected by rain water and hill-torrents were specifically targeted for medical aid. This whole activity was done in coordination with District Administration and District Health Management to get maximum results in tackling the disastrous situation in Sindh.

#### **Rain Emergency Relief Photos - District Jamshoro**

Medical Camp in village Unarpur

DNC assisting in dressing

Medical Camp at Kotri

Delivery Cases shifted from IDPs camp