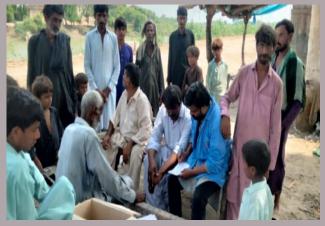

In response to the rains and flood emergency, PPHI Sindh along with Health Department, Government of Sindh took prompt actions to tackle the situation. Instantly all the PPHI Sindh Regional Directors (RDs) and District Managers (DMs) were directed to be sensitised and take extra efforts to cater to this challenge. All the Health Facilities under the management control of PPHI Sindh were strictly directed to take all necessary measures to face the situation. The measures included availability of staff, availability of medicines, treating the incoming patients and intimating the higher management regarding any outbreaks, emergencies and other calamities. Moreover, field medical camps were established in all flood hit areas that were disconnected from regular communications. The villages affected by rain water and hill-torrents were specifically targeted for medical aid. This whole activity was done in coordination with District Administration and District Health Management to get maximum results in tackling the disastrous situation in Sindh.