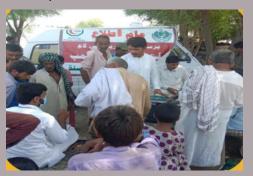

#### **Rain Emergency Relief Photos - District Matiari**

Village Hussain Fazlani

Medical Camp at BHU Yousuf Hajano

Village Hussain Hingoro (GHS Tahir Hingoro)

Medical Camp at BHU Yousuf Hajano

Lallo khaskheli Mehran highway UC BD KAKA