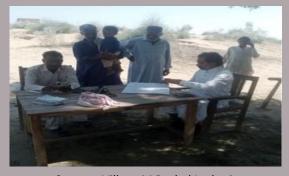

## **District Jamshoro**

#### **Rain Emergency Relief Photos - District Jamshoro**

Medical Camp in village Unarpur

DNC assisting in dressing

Medical Camp at Kotri

Delivery Cases shifted from IDPs camp