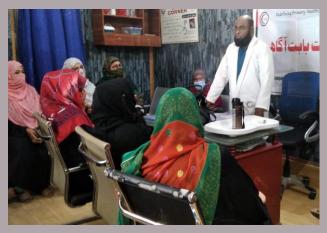

In response to the rains and flood emergency, PPHI Sindh along with Health Department, Government of Sindh took prompt actions to tackle the situation. Instantly all the PPHI Sindh Regional Directors (RDs) and District Managers (DMs) were directed to be sensitised and take extra efforts to cater to this challenge. All the Health Facilities under the management control of PPHI Sindh were strictly directed to take all necessary measures to face the situation. The measures included availability of staff, availability of medicines, treating the incoming patients and intimating the higher management regarding any outbreaks, emergencies and other calamities. Moreover, field medical camps were established in all flood hit areas that were disconnected from regular communications. The villages affected by rain water and hill-torrents were specifically targeted for medical aid. This whole activity was done in coordination with District Administration and District Health Management to get maximum results in tackling the disastrous situation in Sindh.