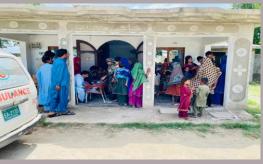

## **District Matiari**

#### **Rain Emergency Relief Photos - District Matiari**

Village Hussain Fazlani

Medical Camp at BHU Yousuf Hajano

Village Hussain Hingoro (GHS Tahir Hingoro)

Medical Camp at BHU Yousuf Hajano

Lallo khaskheli Mehran highway UC BD KAKA