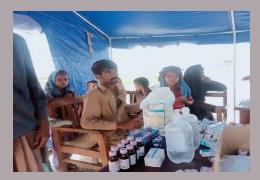

#### **Rain Emergency Relief Photos - District Hyderabad**

Medical Camp at GBPS Agriculture University Tando Jam

Medical Camp at village Muhammad Mallah phuleli Band

Medical Camp at GPS Lal Muhammad Khaskheli