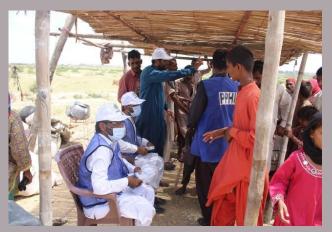

In response to the rains and flood emergency, PPHI Sindh along with Health Department, Government of Sindh took prompt actions to tackle the situation. Instantly all the PPHI Sindh Regional Directors (RDs) and District Managers (DMs) were directed to be sensitised and take extra efforts to cater to this challenge. All the Health Facilities under the management control of PPHI Sindh were strictly directed to take all necessary measures to face the situation. The measures included availability of staff, availability of medicines, treating the incoming patients and intimating the higher management regarding any outbreaks, emergencies and other calamities. Moreover, field medical camps were established in all flood hit areas that were disconnected from regular communications. The villages affected by rain water and hill-torrents were specifically targeted for medical aid. This whole activity was done in coordination with District Administration and District Health Management to get maximum results in tackling the disastrous situation in Sindh.

## Details of Medical Relief Camps arranged by PPHI Sindh during Flood Emergency till (08th October 2022)

**CAMPS ARRANGED BY PPHI SINDH ON 08 OCTOBER 2022** 

|       |                        | CAMPS                      | ARRANG | ED BY P                | PHI SINDH C    | ON 08 OCTO                  | BER 2022        |                     |                |                                     |
|-------|------------------------|----------------------------|--------|------------------------|----------------|-----------------------------|-----------------|---------------------|----------------|-------------------------------------|
|       |                        |                            |        | Fix                    | ed Camps       |                             | Mobile Camps    |                     |                |                                     |
| S. No | District               | Total<br>Camps Till<br>Now | Campa  | Number<br>of<br>Medics | Paramedic<br>s | Volunteers/<br>Facilitators | Number<br>Camps | Number of<br>Medics | Paramedi<br>cs | Volunteer<br>s/<br>Facilitator<br>s |
| 1     | Badin-A                | 90                         | 0      | 0                      | 0              | 0                           | 1               | 1                   | 2              | 3                                   |
| 2     | Badin-B                | 108                        | 0      | 0                      | 0              | 0                           | 0               | 0                   | 0              | 0                                   |
| 3     | DADU                   | 616                        | 12     | 10                     | 25             | 16                          | 3               | 3                   | 8              | 4                                   |
| 4     | Ghotki                 | 178                        | 0      | 0                      | 0              | 0                           | 0               | 0                   | 0              | 0                                   |
| 5     | Hyderabad              | 180                        | 0      | 0                      | 0              | 0                           | 1               | 1                   | 1              | 1                                   |
| 6     | JACOBABAD              | 180                        | 1      | 3                      | 1              | 1                           | 1               | 1                   | 1              | 2                                   |
| 7     | Jamshoro               | 449                        | 2      | 2                      | 2              | 3                           | 9               | 2                   | 12             | 2                                   |
| 8     | KAMBER                 | 320                        | 2      | 2                      | 2              | 4                           | 0               | 0                   | 0              | 0                                   |
| 9     | KASHMORE               | 118                        | 0      | 0                      | 0              | 0                           | 0               | 0                   | 0              | 0                                   |
| 10    | Khairpur-A             | 593                        | 4      | 9                      | 16             | 0                           | 1               | 1                   | 1              | 0                                   |
| 11    | Khairpur-B             | 562                        | 3      | 12                     | 20             | 1                           | 0               | 0                   | 0              | 0                                   |
| 12    | LARKANO                | 278                        | 0      | 0                      | 0              | 0                           | 0               | 0                   | 0              | 0                                   |
| 13    | Malir                  | 15                         | 0      | 0                      | 0              | 0                           | 0               | 0                   | 0              | 0                                   |
| 14    | Matiari                | 158                        | 0      | 0                      | 0              | 0                           | 2               | 2                   | 2              | 0                                   |
| 15    | Mirpurkhas-A           | 215                        | 1      | 1                      | 2              | 1                           | 1               | 1                   | 2              | 2                                   |
| 16    | Mirpurkhas-B           | 190                        | 1      | 1                      | 2              | 1                           | 1               | 0                   | 0              | 0                                   |
| 17    | Naushahro Feroze       | 333                        | -      | -                      | -              | -                           | 3               | 2                   | 7              | 2                                   |
| 18    | Sanghar-A              | 165                        |        |                        |                |                             | 1               | 1                   | 1              | 1                                   |
|       | Sanghar-B              | 180                        | -      | -                      | -              | -                           | 4               | 4                   | 4              | 15                                  |
| 20    | SEC CARE<br>LARKANO    | 83                         | 0      | 0                      | 0              | 0                           | 0               | 0                   | 0              | 0                                   |
|       | Shaheed<br>Benazirabad | 296                        | 0      | 0                      | 0              | 0                           | 3               | 5                   | 8              | 8                                   |
| 22    | SHIKARPUR              | 226                        | 0      | 0                      | 0              | 0                           | 0               | 0                   | 0              | 0                                   |
| 23    | Sujawal                | 143                        | 1      | 1                      | 2              | 0                           | 0               | 0                   | 0              | 0                                   |
| 24    | Sukkur                 | 221                        | 2      | 4                      | 6              | 2                           | 1               | 2                   | 1              | 0                                   |
| 25    | Tando Allahyar         | 98                         | 0      | 0                      | 0              | 0                           | 0               | 0                   | 0              | 0                                   |
| 26    | Tando Muhammad<br>Khan | 163                        | 1      | 2                      | 3              | 3                           | 1               | 1                   | 1              | 2                                   |
| 27    | Tharparkar             | 30                         | 0      | 0                      | 0              | 0                           | 0               | 0                   | 0              | 0                                   |
| 28    | Thatta                 | 85                         | 1      | 2                      | 1              | 0                           | 0               | 0                   | 0              | 0                                   |
| 29    | Umerkot                | 179                        | 1      | 3                      | 7              | 4                           | 0               | 0                   | 0              | 0                                   |
|       | Grand Total            | 6452                       | 32     | 52                     | 89             | 36                          | 33              | 27                  | 51             | 42                                  |