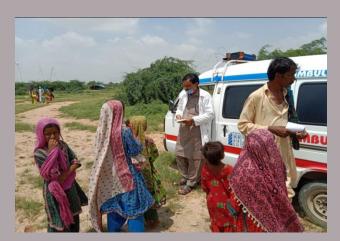

In response to the rains and flood emergency, PPHI Sindh along with Health Department, Government of Sindh took prompt actions to tackle the situation. Instantly all the PPHI Sindh Regional Directors (RDs) and District Managers (DMs) were directed to be sensitised and take extra efforts to cater to this challenge. All the Health Facilities under the management control of PPHI Sindh were strictly directed to take all necessary measures to face the situation. The measures included availability of staff, availability of medicines, treating the incoming patients and intimating the higher management regarding any outbreaks, emergencies and other calamities. Moreover, field medical camps were established in all flood hit areas that were disconnected from regular communications. The villages affected by rain water and hill-torrents were specifically targeted for medical aid. This whole activity was done in coordination with District Administration and District Health Management to get maximum results in tackling the disastrous situation in Sindh.