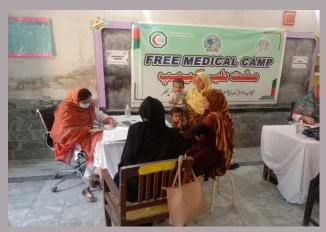

In response to the rains and flood emergency, PPHI Sindh along with Health Department, Government of Sindh took prompt actions to tackle the situation. Instantly all the PPHI Sindh Regional Directors (RDs) and District Managers (DMs) were directed to be sensitised and take extra efforts to cater to this challenge. All the Health Facilities under the management control of PPHI Sindh were strictly directed to take all necessary measures to face the situation. The measures included availability of staff, availability of medicines, treating the incoming patients and intimating the higher management regarding any outbreaks, emergencies and other calamities. Moreover, field medical camps were established in all flood hit areas that were disconnected from regular communications. The villages affected by rain water and hill-torrents were specifically targeted for medical aid. This whole activity was done in coordination with District Administration and District Health Management to get maximum results in tackling the disastrous situation in Sindh.