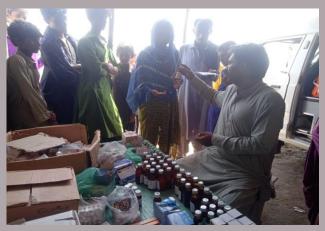

In response to the rains and flood emergency, PPHI Sindh along with Health Department, Government of Sindh took prompt actions to tackle the situation. Instantly all the PPHI Sindh Regional Directors (RDs) and District Managers (DMs) were directed to be sensitised and take extra efforts to cater to this challenge. All the Health Facilities under the management control of PPHI Sindh were strictly directed to take all necessary measures to face the situation. The measures included availability of staff, availability of medicines, treating the incoming patients and intimating the higher management regarding any outbreaks, emergencies and other calamities. Moreover, field medical camps were established in all flood hit areas that were disconnected from regular communications. The villages affected by rain water and hill-torrents were specifically targeted for medical aid. This whole activity was done in coordination with District Administration and District Health Management to get maximum results in tackling the disastrous situation in Sindh.