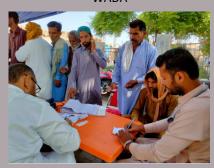

## **District Hyderabad**

#### **Rain Emergency Relief Photos - District Hyderabad**

Medical Camp at GBPS Agriculture University Tando Jam

Medical Camp at village Muhammad Mallah phuleli Band

Medical Camp at GPS Lal Muhammad Khaskheli