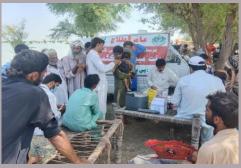

#### **Rain Emergency Relief Photos - District Jamshoro**

Medical Camp in village Unarpur

DNC assisting in dressing

Medical Camp at Kotri

Delivery Cases shifted from IDPs camp