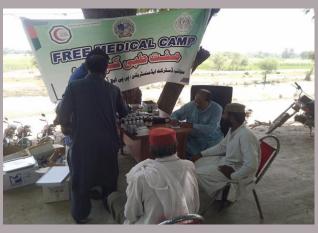

## **District Hyderabad**

#### **Rain Emergency Relief Photos - District Hyderabad**

Medical Camp at GBPS Agriculture University Tando Jam

Medical Camp at village Muhammad Mallah phuleli Band

Medical Camp at GPS Lal Muhammad Khaskheli