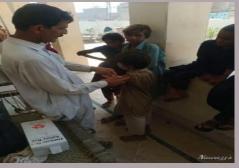

## **District Tando Muhammad Khan**

#### **Rain Emergency Relief Photos - District Tando Muhammad Khan**

Dr. Bahar Wasan(PHS) gave community health session at Flood relief camp

Camp at Village Master Pathan

Camp at Village Sahib Khan Pitafi