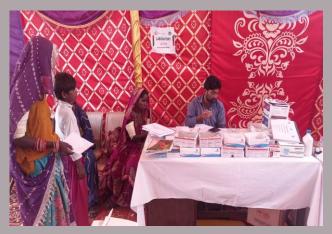

## **District Hyderabad**

#### **Rain Emergency Relief Photos - District Hyderabad**

Medical Camp at GBPS Agriculture University Tando Jam

Medical Camp at village Muhammad Mallah phuleli Band

Medical Camp at GPS Lal Muhammad Khaskheli