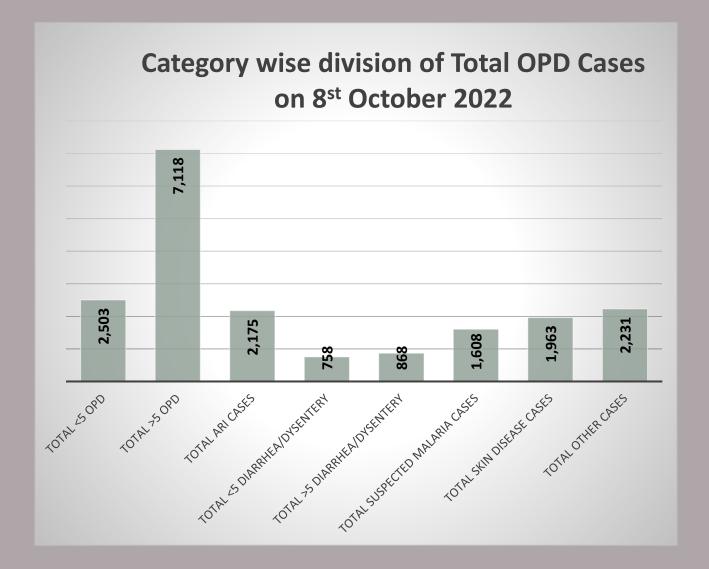

## Data for 8<sup>th</sup> October 2022

|                                                    | Total Numbers                |                |  |  |
|----------------------------------------------------|------------------------------|----------------|--|--|
| Indicators                                         | 8 <sup>st</sup> October 2022 | Overall So Far |  |  |
| Total number of free mobile medical camps arranged | 65                           | 6,452          |  |  |
| Total OPD                                          | 9,621                        | 1,215,117      |  |  |
| Total number of <5 OPD                             | 2,503                        | 300,428        |  |  |
| Total number of >5 OPD                             | 7,118                        | 914,689        |  |  |
| Total number of ARI                                | 2,175                        | 257,259        |  |  |
| Total number of <5 yrs diarrhea/cholera/dysentery  | 758                          | 111,820        |  |  |
| Total number of >5 yrs diarrhea/cholera/dysentery  | 868                          | 103,391        |  |  |
| Total number of suspected malaria                  | 1,608                        | 128,648        |  |  |
| Total number of patients with skin diseases        | 1,963                        | 293,543        |  |  |
| Total number of patients with other diseases       | 2,231                        | 320,449        |  |  |