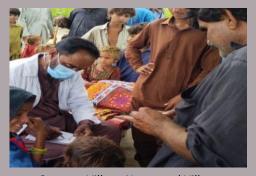

## **District Hyderabad**

#### **Rain Emergency Relief Photos - District Hyderabad**

Medical Camp at GBPS Agriculture University Tando Jam

Medical Camp at village Muhammad Mallah phuleli Band

Medical Camp at GPS Lal Muhammad Khaskheli