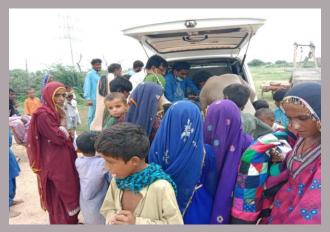

In response to the rains and flood emergency, PPHI Sindh along with Health Department, Government of Sindh took prompt actions to tackle the situation. Instantly all the PPHI Sindh Regional Directors (RDs) and District Managers (DMs) were directed to be sensitised and take extra efforts to cater to this challenge. All the Health Facilities under the management control of PPHI Sindh were strictly directed to take all necessary measures to face the situation. The measures included availability of staff, availability of medicines, treating the incoming patients and intimating the higher management regarding any outbreaks, emergencies and other calamities. Moreover, field medical camps were established in all flood hit areas that were disconnected from regular communications. The villages affected by rain water and hill-torrents were specifically targeted for medical aid. This whole activity was done in coordination with District Administration and District Health Management to get maximum results in tackling the disastrous situation in Sindh.