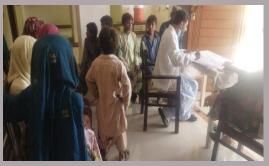

## **District Hyderabad**

#### **Rain Emergency Relief Photos - District Hyderabad**

Medical Camp at GBPS Agriculture University Tando Jam

Medical Camp at village Muhammad Mallah phuleli Band

Medical Camp at GPS Lal Muhammad Khaskheli