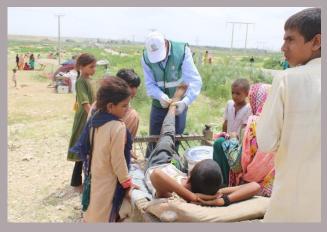

In response to the rains and flood emergency, PPHI Sindh along with Health Department, Government of Sindh took prompt actions to tackle the situation. Instantly all the PPHI Sindh Regional Directors (RDs) and District Managers (DMs) were directed to be sensitised and take extra efforts to cater to this challenge. All the Health Facilities under the management control of PPHI Sindh were strictly directed to take all necessary measures to face the situation. The measures included availability of staff, availability of medicines, treating the incoming patients and intimating the higher management regarding any outbreaks, emergencies and other calamities. Moreover, field medical camps were established in all flood hit areas that were disconnected from regular communications. The villages affected by rain water and hill-torrents were specifically targeted for medical aid. This whole activity was done in coordination with District Administration and District Health Management to get maximum results in tackling the disastrous situation in Sindh.

#### **Rain Emergency Relief Photos - District Hyderabad**

Medical Camp at GBPS Agriculture University Tando Jam

Medical Camp at village Muhammad Mallah phuleli Band

Medical Camp at GPS Lal Muhammad Khaskheli