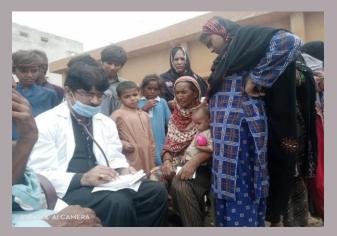

In response to the rains and flood emergency, PPHI Sindh along with Health Department, Government of Sindh took prompt actions to tackle the situation. Instantly all the PPHI Sindh Regional Directors (RDs) and District Managers (DMs) were directed to be sensitised and take extra efforts to cater to this challenge. All the Health Facilities under the management control of PPHI Sindh were strictly directed to take all necessary measures to face the situation. The measures included availability of staff, availability of medicines, treating the incoming patients and intimating the higher management regarding any outbreaks, emergencies and other calamities. Moreover, field medical camps were established in all flood hit areas that were disconnected from regular communications. The villages affected by rain water and hill-torrents were specifically targeted for medical aid. This whole activity was done in coordination with District Administration and District Health Management to get maximum results in tackling the disastrous situation in Sindh.