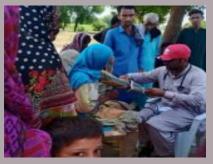

## **District Jamshoro**

#### **Rain Emergency Relief Photos - District Jamshoro**

Medical Camp in village Unarpur

DNC assisting in dressing

Medical Camp at Kotri

Delivery Cases shifted from IDPs camp