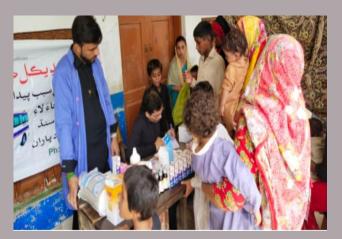

In response to the rains and flood emergency, PPHI Sindh along with Health Department, Government of Sindh took prompt actions to tackle the situation. Instantly all the PPHI Sindh Regional Directors (RDs) and District Managers (DMs) were directed to be sensitised and take extra efforts to cater to this challenge. All the Health Facilities under the management control of PPHI Sindh were strictly directed to take all necessary measures to face the situation. The measures included availability of staff, availability of medicines, treating the incoming patients and intimating the higher management regarding any outbreaks, emergencies and other calamities. Moreover, field medical camps were established in all flood hit areas that were disconnected from regular communications. The villages affected by rain water and hill-torrents were specifically targeted for medical aid. This whole activity was done in coordination with District Administration and District Health Management to get maximum results in tackling the disastrous situation in Sindh.