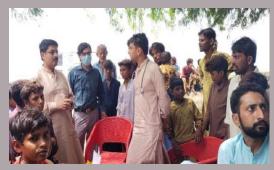

In response to the rains and flood emergency, PPHI Sindh along with Health Department, Government of Sindh took prompt actions to tackle the situation. Instantly all the PPHI Sindh Regional Directors (RDs) and District Managers (DMs) were directed to be sensitised and take extra efforts to cater to this challenge. All the Health Facilities under the management control of PPHI Sindh were strictly directed to take all necessary measures to face the situation. The measures included availability of staff, availability of medicines, treating the incoming patients and intimating the higher management regarding any outbreaks, emergencies and other calamities. Moreover, field medical camps were established in all flood hit areas that were disconnected from regular communications. The villages affected by rain water and hill-torrents were specifically targeted for medical aid. This whole activity was done in coordination with District Administration and District Health Management to get maximum results in tackling the disastrous situation in Sindh.