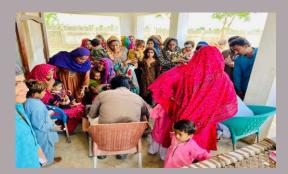

## **District Jamshoro**

#### **Rain Emergency Relief Photos - District Jamshoro**

Medical Camp in village Unarpur

DNC assisting in dressing

Medical Camp at Kotri

Delivery Cases shifted from IDPs camp