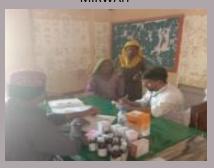

## **District Sujawal**

#### **Rain Emergency Relief Photos - District Sujawal**

Village Muhammad Khaskhely

Village Jalal Ahmed