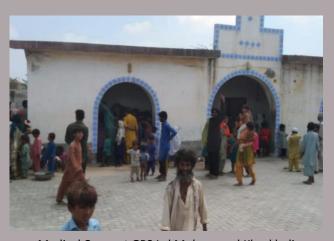

#### **Rain Emergency Relief Photos - District Tando Muhammad Khan**

Dr. Bahar Wasan(PHS) gave community health session at Flood relief camp

Camp at Village Master Pathan

Camp at Village Sahib Khan Pitafi

Camp at Village Haji Shaikh

Camp at Village Majidabad

Dr. Kashif Hingoro (MOHO) gave CHS