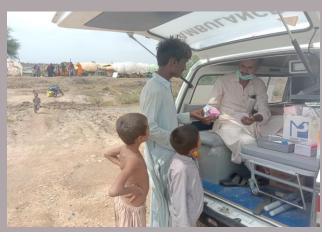

## **District Jamshoro**

#### **Rain Emergency Relief Photos - District Jamshoro**

Medical Camp in village Unarpur

DNC assisting in dressing

Medical Camp at Kotri

Delivery Cases shifted from IDPs camp