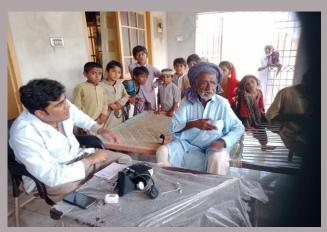

## **District Tando Muhammad Khan**

#### **Rain Emergency Relief Photos - District Tando Muhammad Khan**

Dr. Bahar Wasan(PHS) gave community health session at Flood relief camp

Camp at Village Master Pathan

Camp at Village Sahib Khan Pitafi