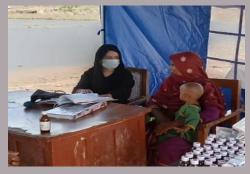

## **District Jamshoro**

#### **Rain Emergency Relief Photos - District Jamshoro**

Medical Camp in village Unarpur

DNC assisting in dressing

Medical Camp at Kotri

Delivery Cases shifted from IDPs camp