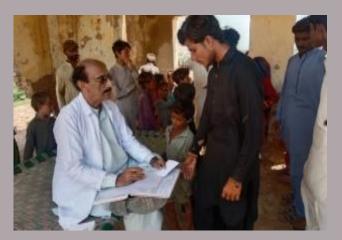

In response to the rains and flood emergency, PPHI Sindh along with Health Department, Government of Sindh took prompt actions to tackle the situation. Instantly all the PPHI Sindh Regional Directors (RDs) and District Managers (DMs) were directed to be sensitised and take extra efforts to cater to this challenge. All the Health Facilities under the management control of PPHI Sindh were strictly directed to take all necessary measures to face the situation. The measures included availability of staff, availability of medicines, treating the incoming patients and intimating the higher management regarding any outbreaks, emergencies and other calamities. Moreover, field medical camps were established in all flood hit areas that were disconnected from regular communications. The villages affected by rain water and hill-torrents were specifically targeted for medical aid. This whole activity was done in coordination with District Administration and District Health Management to get maximum results in tackling the disastrous situation in Sindh.