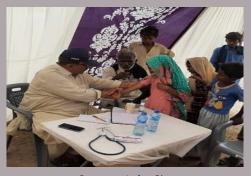

#### **Rain Emergency Relief Photos - District Sukkur**

Free medical camp at Govt Girls Higher Secondary School, Barrage colony, Sukkur

Free medical camp at Govt CHSS, Sukkur

Community Health Session at MD Shamsabad on Diarrhea