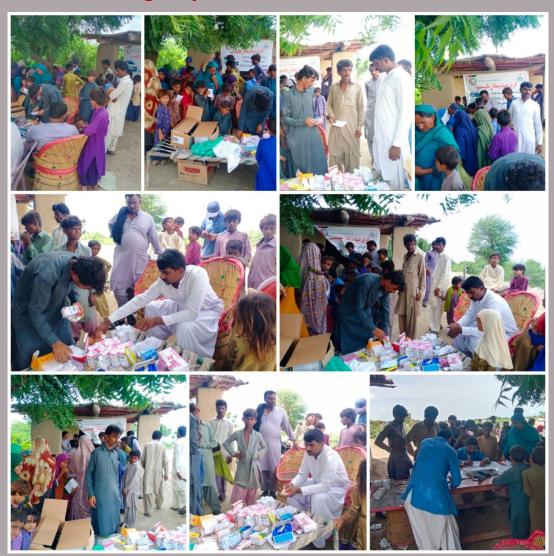

#### **Rain Emergency Relief Photos - District Shaheed Benazirabad**

Free Mobile Medical camp at Village Gulam M. Rind

Free Mobile Medical camp at Village Ali Murad Rahu

Free Mobile Medical camp at Village Gul baig rind