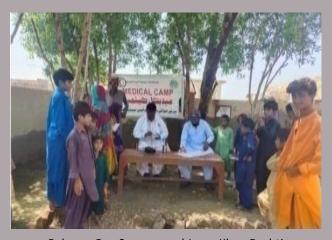

## **District Tando Muhammad Khan**

#### **Rain Emergency Relief Photos - District Tando Muhammad Khan**

Dr. Bahar Wasan(PHS) gave community health session at Flood relief camp

Camp at Village Master Pathan

Camp at Village Sahib Khan Pitafi