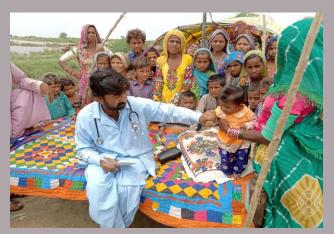

In response to the rains and flood emergency, PPHI Sindh along with Health Department, Government of Sindh took prompt actions to tackle the situation. Instantly all the PPHI Sindh Regional Directors (RDs) and District Managers (DMs) were directed to be sensitised and take extra efforts to cater to this challenge. All the Health Facilities under the management control of PPHI Sindh were strictly directed to take all necessary measures to face the situation. The measures included availability of staff, availability of medicines, treating the incoming patients and intimating the higher management regarding any outbreaks, emergencies and other calamities. Moreover, field medical camps were established in all flood hit areas that were disconnected from regular communications. The villages affected by rain water and hill-torrents were specifically targeted for medical aid. This whole activity was done in coordination with District Administration and District Health Management to get maximum results in tackling the disastrous situation in Sindh.