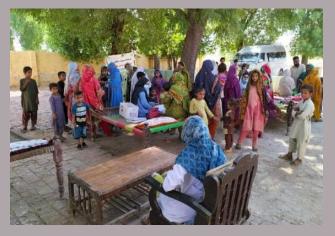

## **District Jamshoro**

#### **Rain Emergency Relief Photos - District Jamshoro**

Medical Camp in village Unarpur

DNC assisting in dressing

Medical Camp at Kotri

Delivery Cases shifted from IDPs camp