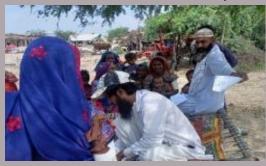

In response to the rains and flood emergency, PPHI Sindh along with Health Department, Government of Sindh took prompt actions to tackle the situation. Instantly all the PPHI Sindh Regional Directors (RDs) and District Managers (DMs) were directed to be sensitised and take extra efforts to cater to this challenge. All the Health Facilities under the management control of PPHI Sindh were strictly directed to take all necessary measures to face the situation. The measures included availability of staff, availability of medicines, treating the incoming patients and intimating the higher management regarding any outbreaks, emergencies and other calamities. Moreover, field medical camps were established in all flood hit areas that were disconnected from regular communications. The villages affected by rain water and hill-torrents were specifically targeted for medical aid. This whole activity was done in coordination with District Administration and District Health Management to get maximum results in tackling the disastrous situation in Sindh.