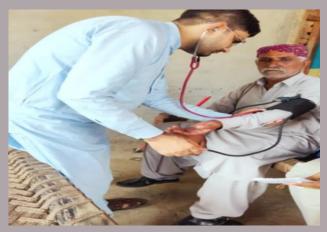

## **District Hyderabad**

#### **Rain Emergency Relief Photos - District Hyderabad**

Medical Camp at GBPS Agriculture University Tando Jam

Medical Camp at village Muhammad Mallah phuleli Band

Medical Camp at GPS Lal Muhammad Khaskheli