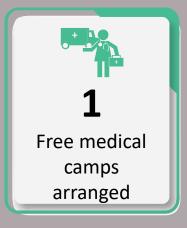

## Data for 8<sup>th</sup> October 2022

|                                                    | Total Numbers                |                |  |  |
|----------------------------------------------------|------------------------------|----------------|--|--|
| Indicators                                         | 8 <sup>st</sup> October 2022 | Overall So Far |  |  |
| Total number of free mobile medical camps arranged | 65                           | 6,452          |  |  |
| Total OPD                                          | 9,621                        | 1,215,117      |  |  |
| Total number of <5 OPD                             | 2,503                        | 300,428        |  |  |
| Total number of >5 OPD                             | 7,118                        | 914,689        |  |  |
| Total number of ARI                                | 2,175                        | 257,259        |  |  |
| Total number of <5 yrs diarrhea/cholera/dysentery  | 758                          | 111,820        |  |  |
| Total number of >5 yrs diarrhea/cholera/dysentery  | 868                          | 103,391        |  |  |
| Total number of suspected malaria                  | 1,608                        | 128,648        |  |  |
| Total number of patients with skin diseases        | 1,963                        | 293,543        |  |  |
| Total number of patients with other diseases       | 2,231                        | 320,449        |  |  |

## Data for 8<sup>th</sup> October 2022

**65** 

Total Free Medical Camps Arranged throughout Sindh

9,621

Total OPD Cases throughout Sindh